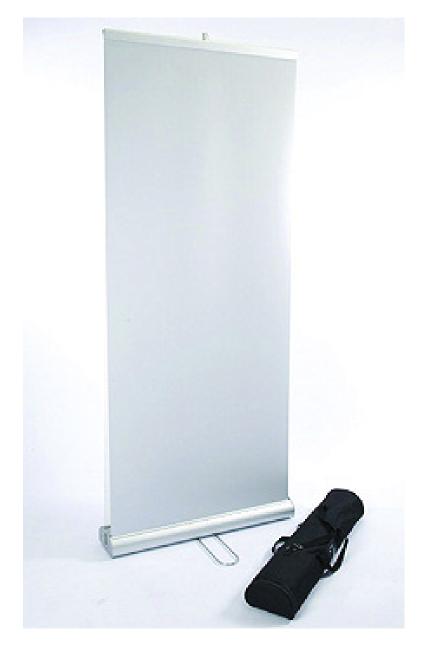

## **Quality Display at a Very Affordable Price**

Elite Banner Stand
Double Sided

Banner Size : 33" x 77" Weight: 15lbs.

Our Elite double sided banner stand is fantastic value for the money. This banner stand has a heavy duty base and comes complete with it's own carrying case.

- Extruded aluminum base and top
- Compact base unit
- Complete aluminum construction
- Roller system for fast assembly and safe storage
- Durable padded carrying case
- Includes a one year warranty

Stylish Top Rail
Clamp style for easy change of graphics
Holds graphics securely