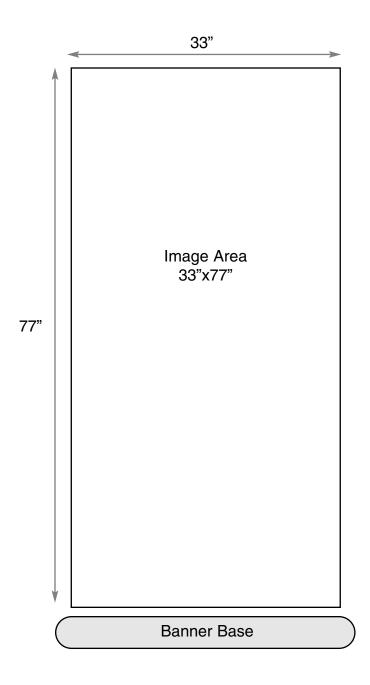

### Retractable

- Visual Size 33" x 77" (image area)
- Print Size 33" x 83" (includes 6" bleed on bottom)
- Add 1/4" bleed on the top & sides
- Add 6" bleed to the bottom if there is a background image
- 150dpi
- Outline or curve any text
- Save as: PDF, tiff, eps or jpeg